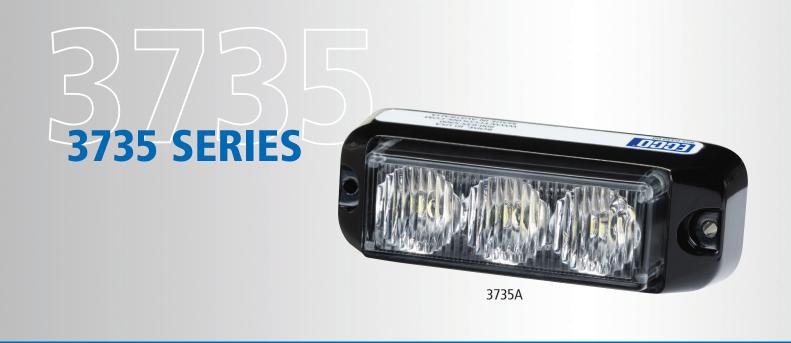

## LED Light Head Surface Mount

This compact and versatile surface-mount LED directional light is ideal for applications requiring high intensity output, low-current draw and maintenance-free operation. These auxiliary LED heads feature a clear acrylic lens optic with LEDs that illuminate in the color of your choice. Warning capability can be customized by selecting from 11 different flash patterns (via a trigger wire).

| Models   |         |      |
|----------|---------|------|
| Part no. | VOLTAGE | AMPS |
| 3735X    | 12      | 0.3  |

MOUNT Surface

Replace X in part number with desired color: A=amber, B=blue, C=clear, G=green, R=red

## **Features and Benefits**

- ABS plastic housing with encapsulated electronics
- 11 flash patterns
- Discrete units are colorless when not illuminated
- LEDs offer a long, maintenance-free service life
- CE, e
- Temperature Range: -22°F to +122°F (-30°C to +50°C)
- Warranty: 1 year