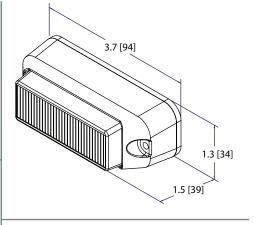

## LED Light Head Surface Mount

This compact and versatile surface-mount LED directional light is ideal for applications requiring high intensity output, low-current draw and maintenance-free operation. These auxiliary LED heads feature a clear acrylic lens optic with LEDs that illuminate in the color of your choice. Warning capability can be customized by selecting from 11 different flash patterns (via a trigger wire).

| Models   |         |      |
|----------|---------|------|
| Part no. | VOLTAGE | AMPS |
| 3735X    | 12      | 0.3  |

MOUNT Surface

Replace X in part number with desired color: A=amber, B=blue, C=clear, G=green, R=red

## **Features and Benefits**

- ABS plastic housing with encapsulated electronics
- 11 flash patterns
- Discrete units are colorless when not illuminated
- LEDs offer a long, maintenance-free service life
- CE, e
- Temperature Range: -22°F to +122°F (-30°C to +50°C)
- Warranty: 1 year