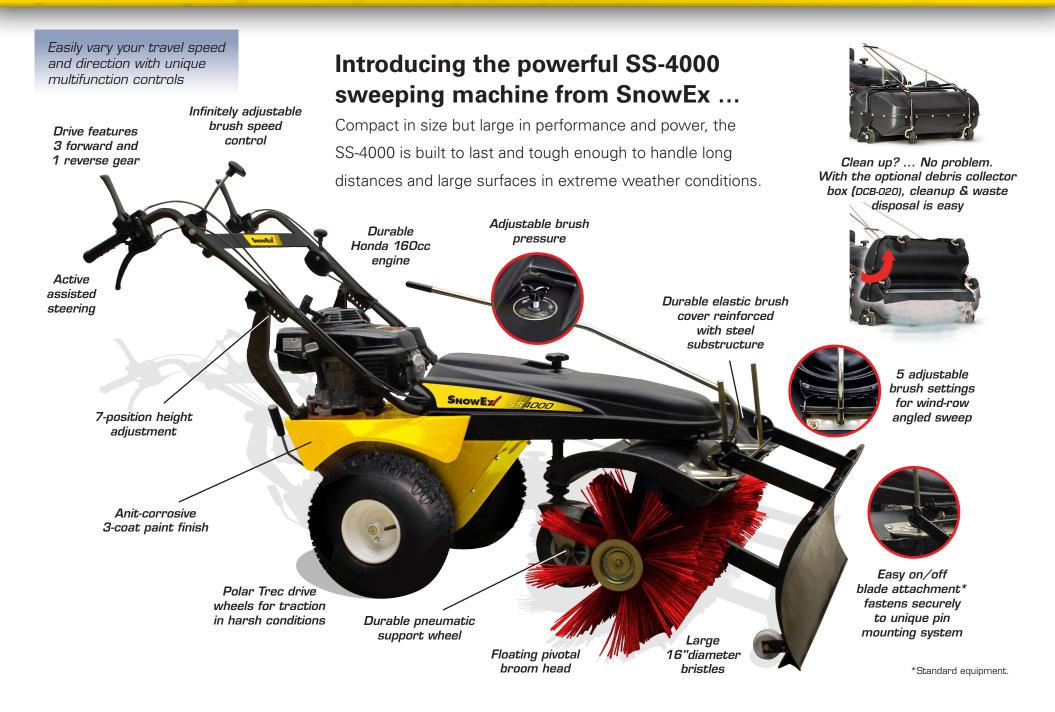

#### **SS4000 ROTARY SWEEPER**

# SS4000 R01 J ິເກ VEEDER

## Productivity

 With brush powered at midpoint, unit cleans against walls and curbs

DIMENSIONS

- Locking differential feature steadies wheels for straight pathing
- Easy-attach snow blade offers dual sweeping/plowing capability
- Optional debris collector box for clean up/waste disposal

## Operation

- Easily adjust the brush angle and brush speed from the steering position
- 360° turnability

# Maintenance

- Convenient folding frame for storability
- Wheels can be easily removed without a tool

### Quality

- Stable steel wheels, Polar Trec tires and a pneumatic support wheel keep you in control
- Rust inhibitive high quality 3-coat paint finish and yellow chromated hardware maintain finish

# SPECIFICATIONS

| OPERATIONALBrushing width39.4" (100 cm)Brush diameter15.75" (40 cm)Plowing width40" (101.6 cm)Speed<br>Forward (3 gears)1.55 mph to 2.86 mph (2.5km/h to 4.6 km/h)Backward1.55 mph to 2.86 mph (2.5km/h to 4.6 km/h)Backward2.05 mph (3.3 km/h)WheelsPolar Trec drive wheels, pneumatic support wheelEngine<br>Fuel Capacity<br>Oil CapacityHonda <sup>TM</sup> GXV Series 160 cc<br>1.5 U.S. quarts (.7 liters) fuel tank<br>.69 qt (1.4 liters)CONSTRUCTIONAnti-corrosive 3-coat paint finishSTANDARD EQUIPMENTAnti-corrosive 3-coat paint finish |
|-----------------------------------------------------------------------------------------------------------------------------------------------------------------------------------------------------------------------------------------------------------------------------------------------------------------------------------------------------------------------------------------------------------------------------------------------------------------------------------------------------------------------------------------------------|
| ATIONAL<br>ing width<br>diameter<br>ig width<br>vard (3 gears)<br>vard (3 gears)<br>cward<br>capacity<br>Capacity<br>Capacity<br>Capacity                                                                                                                                                                                                                                                                                                                                                                                                           |
| ATIONAL<br>ng width<br>diameter<br>ng width<br>vard (3 gears)<br>vard (3 gears)<br>cward<br>capacity<br>Sapacity                                                                                                                                                                                                                                                                                                                                                                                                                                    |
| ATIONAL<br>ng width<br>diameter<br>ng width<br>ng width<br>vard (3 gears)<br>ward                                                                                                                                                                                                                                                                                                                                                                                                                                                                   |
| ATIONAL<br>ng width<br>diameter<br>ng width<br>ng width<br>vard (3 gears)<br>cward                                                                                                                                                                                                                                                                                                                                                                                                                                                                  |
|                                                                                                                                                                                                                                                                                                                                                                                                                                                                                                                                                     |
|                                                                                                                                                                                                                                                                                                                                                                                                                                                                                                                                                     |
|                                                                                                                                                                                                                                                                                                                                                                                                                                                                                                                                                     |
| DPERATIONAL                                                                                                                                                                                                                                                                                                                                                                                                                                                                                                                                         |
|                                                                                                                                                                                                                                                                                                                                                                                                                                                                                                                                                     |
| Wheelbase 14" (35.5 cm)                                                                                                                                                                                                                                                                                                                                                                                                                                                                                                                             |
| Height 29.5" (74.9 cm)<br>Distance to motor 35" low (88.9 cm) 42.5" high (108 cm)                                                                                                                                                                                                                                                                                                                                                                                                                                                                   |
| Width 39.37" (100 cm)                                                                                                                                                                                                                                                                                                                                                                                                                                                                                                                               |
| Unit including optional debris<br>collector box 92" (233.7 cm)                                                                                                                                                                                                                                                                                                                                                                                                                                                                                      |
| Length<br>Unit<br>Unit including snow blade 80" (203.2 cm)                                                                                                                                                                                                                                                                                                                                                                                                                                                                                          |
| Weight (Unit) 238 lbs (108 kg)                                                                                                                                                                                                                                                                                                                                                                                                                                                                                                                      |